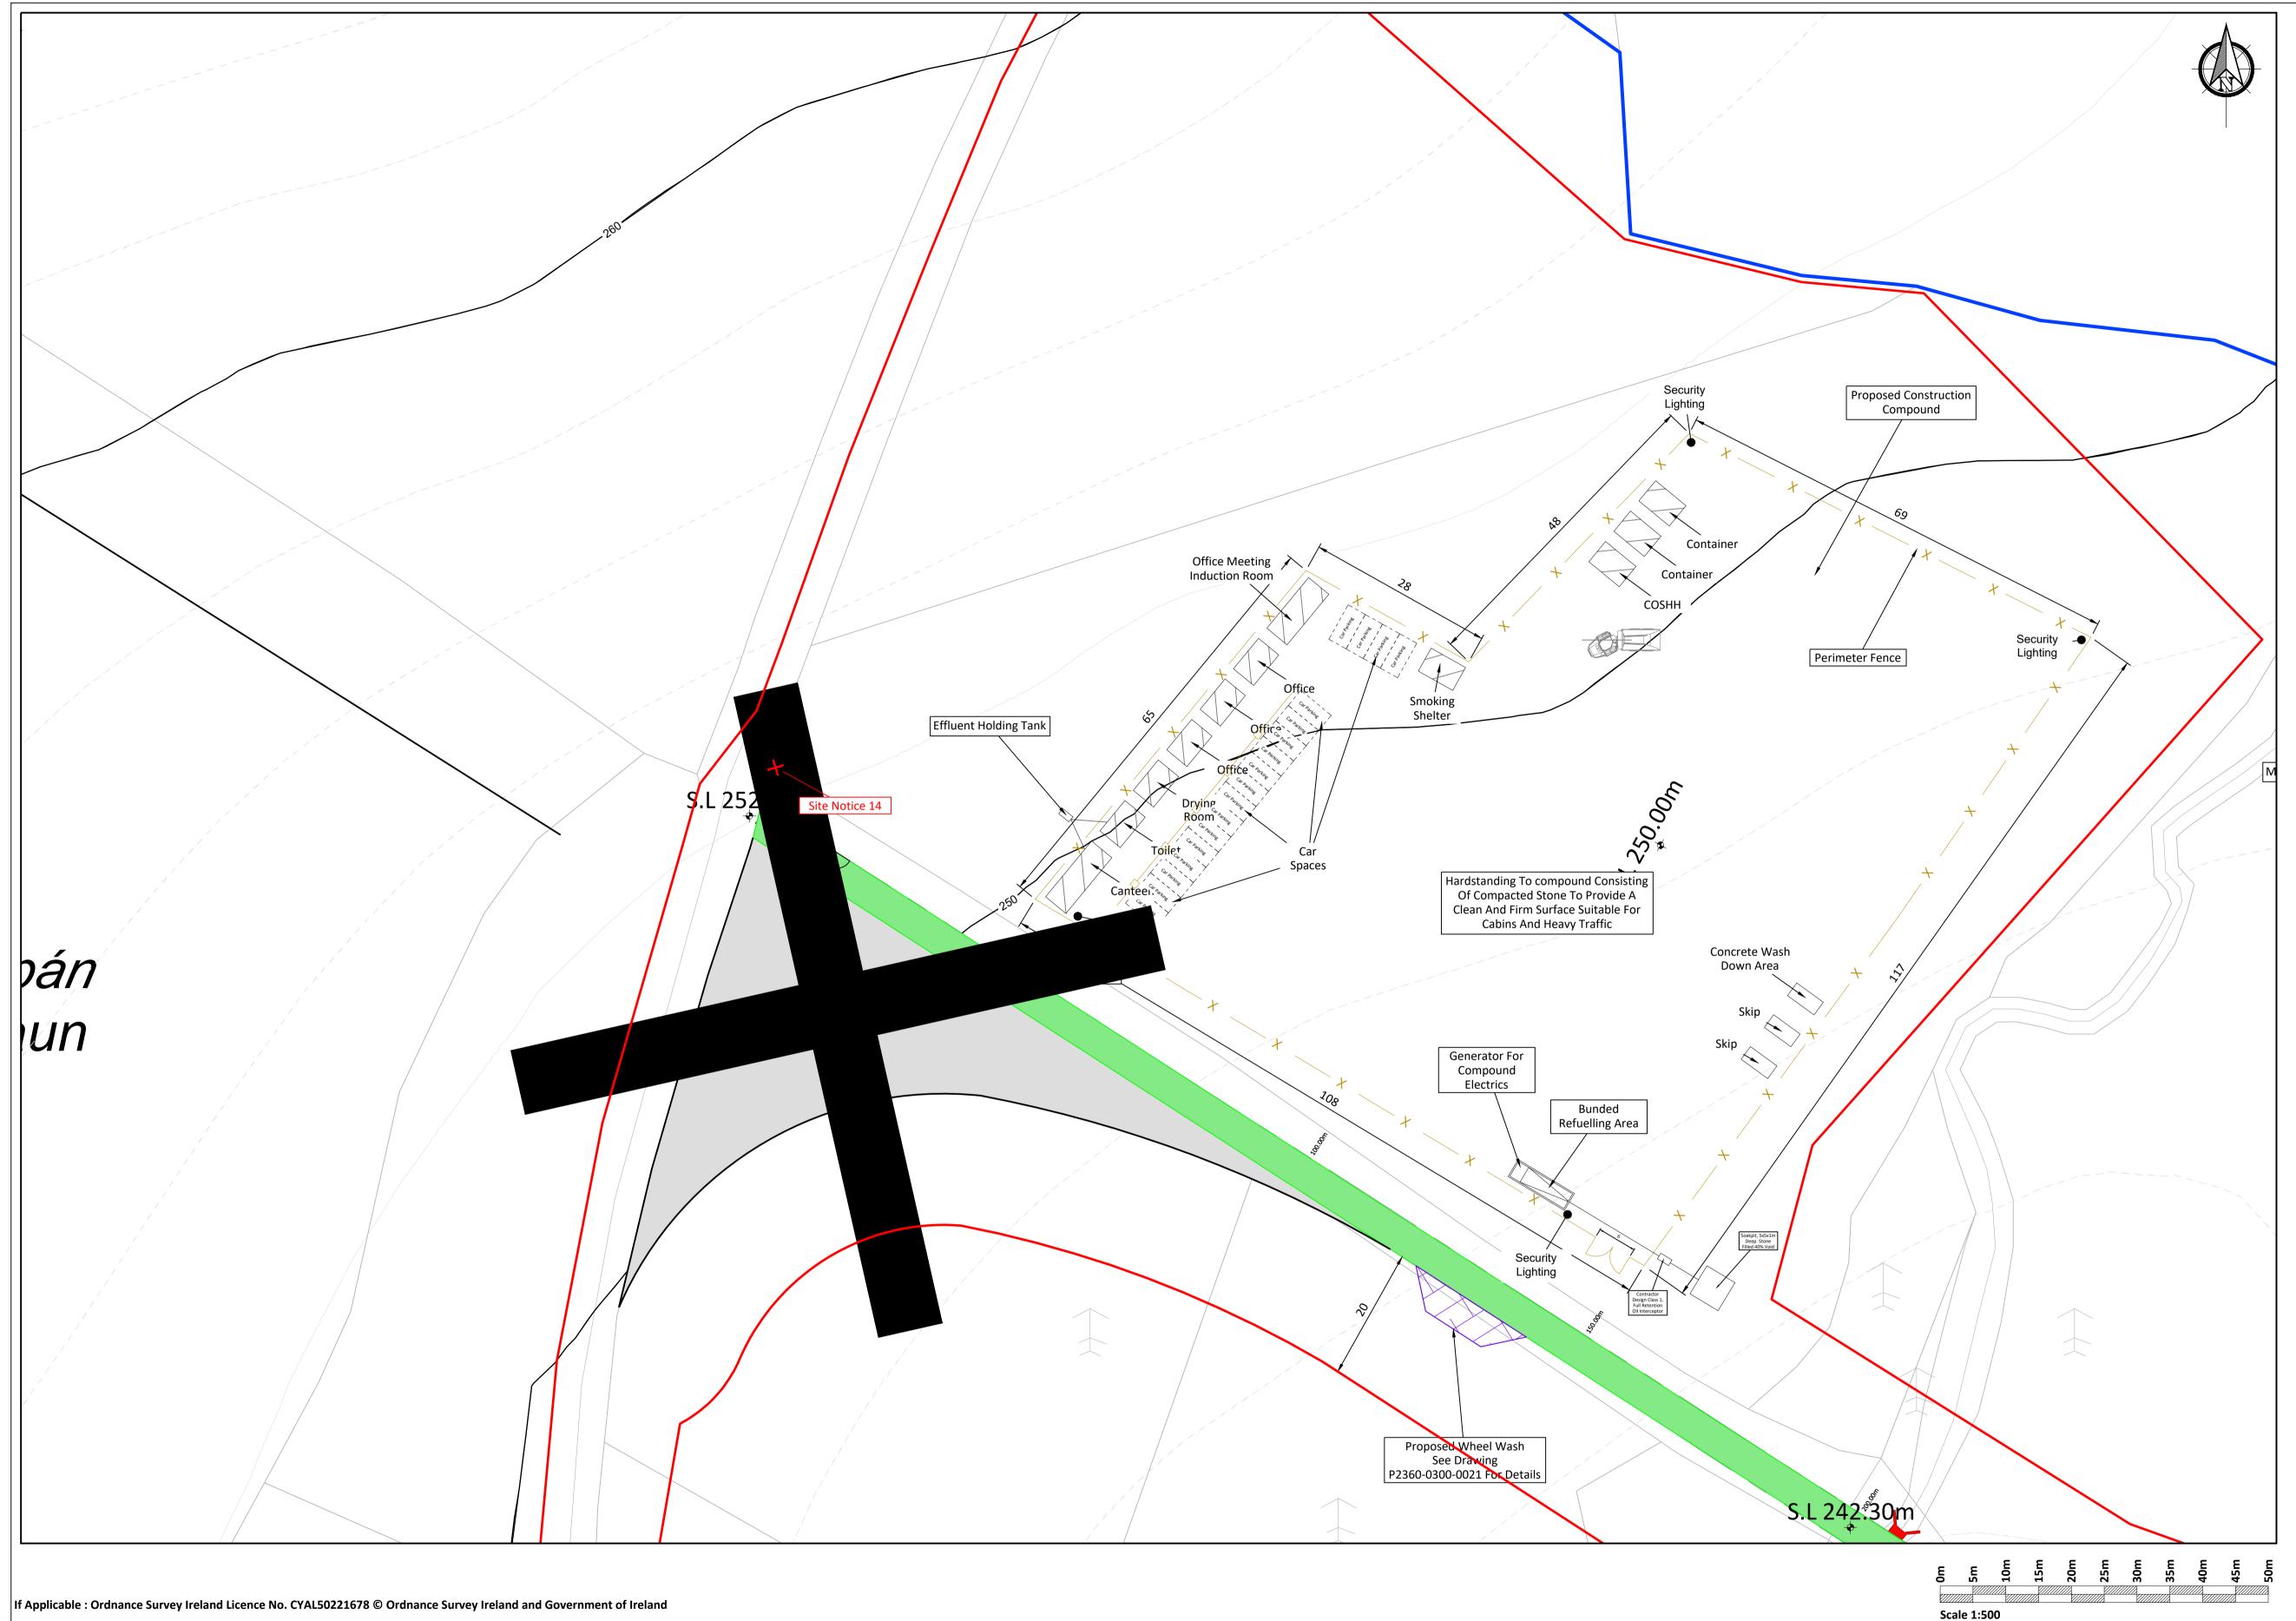

|   | PROJECT                            | CLIENT     |            |                      |                        |          |  |  |
|---|------------------------------------|------------|------------|----------------------|------------------------|----------|--|--|
|   | COUMNAGAPPUL WINDFARM EIAR         |            | ENADONA/ED |                      |                        |          |  |  |
|   |                                    |            | EMPOWER    |                      |                        |          |  |  |
|   |                                    |            |            |                      |                        |          |  |  |
|   | TEMPORARY CONSTRUCTION COMPOUND 1  | Date       | 10.10.23   | Project number P2360 | Scale (@ A1-)<br>1:500 |          |  |  |
|   |                                    | Drawn by   | NS         | P2360-0300-0016      |                        | Rev      |  |  |
|   |                                    | Checked by | RM         |                      |                        | <b>A</b> |  |  |
| _ | O:\ACAD\2020\P2360\P2360-0300-0016 |            |            |                      |                        |          |  |  |